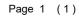

## **F48288 JUICY BERRY PIE**

| Ingredient   | CAS      | EC        | Concentration (%) |
|--------------|----------|-----------|-------------------|
| Benzaldehyde | 100-52-7 | 202-860-4 | 0.1%              |
| Cinnamal     | 104-55-2 | 203-213-9 | 1.52%             |
| Vanillin     | 121-33-5 | 204-465-2 | 10.62%            |